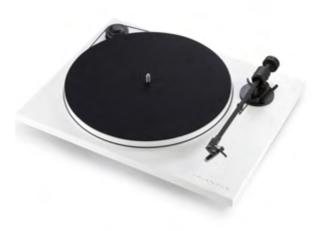

## FINISH : MAT, BLACK OR WHITE

Designed by Pro-Ject, the TRIANGLE turntable is compatible with 33 and 45 rpm records. It features a belt drive, an aluminium tonearm with sapphire bearings and a low vibration motor. The tonearm and the cartridge are pre-mounted to allow a relatively simple setup.

This turntable is provided with Ortofon OM-10E cartridge. The included Pro-Ject Connect It E phonocable benefits from high purity oxygen-free copper (HP-0FC) conductors and gold-plated RCA connectors.