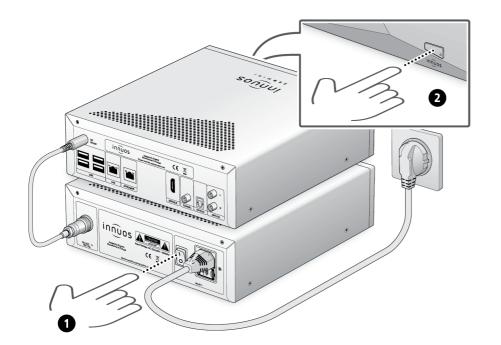

## Installation with ZENmini

Make sure your ZENmini is powered off and its included power adapter is unplugged from the DC plug.

•

For more information and for the latest version of this quick start guide please visit: