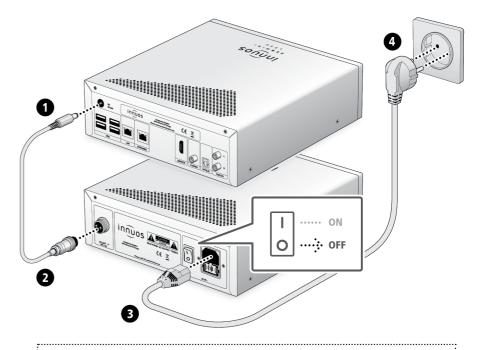

## Installation with ZENmini

Make sure your ZENmini is powered off and its included power adapter is unplugged from the DC plug.

•

For more information and for the latest version of this quick start guide please visit: