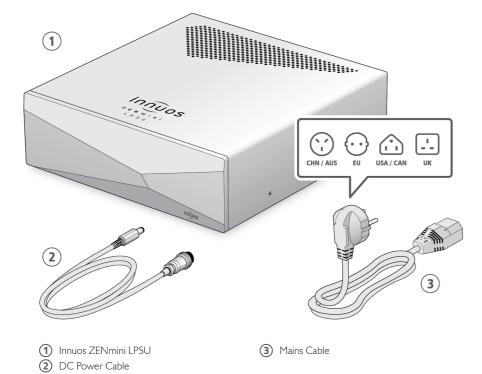

## Installation with ZENmini

Make sure your ZENmini is powered off and its included power adapter is unplugged from the DC plug.

•

For more information and for the latest version of this quick start guide please visit: