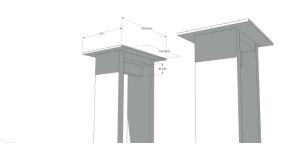

d to complement Spectrum speakers at TANGENT. Based on the aesthetic of the HI-FI system, speaker stands offer a neat and balanced appearance. They also have the particularity to enhance pregnant by putting more prominently.

These speaker stand will therefore improve your audio device and fill your decor.



### **SPECIFICATIONS**



#### DESIGN

**Finish:** *Matt black or white tempered glass* 

Structure: Wood

## MAXIMUM LOAD Speaker stand: 20 kg

#### **USABLE DIMENSIONS**

Overall dimensions (WxHxD): 226 x 600 x 275 mm

## **PACKAGING**

Delivered disassembled with screws kit, mounting instructions and tools

**Quantity/box:** 1 – **Type:** Brown cardboard **Dimensions (WxHxD):** 280 x 680 x 105 mm

Net Weight: 9.95 kg Gross Weight: 10.8 kg

SKU: NORALVA

**GenCode:** 3760221802735



Update: 2015/12/29 www.norstone-design.com