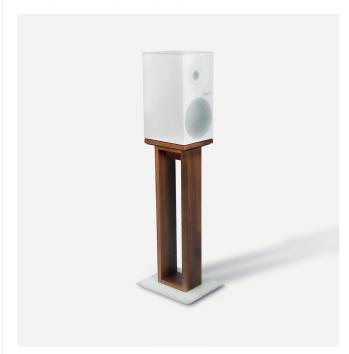

## Speaker stand

This speaker stand has been specially designed to complement Spectrum speakers at TANGENT. Based on the aesthetic of the HI-FI system, speaker stands offer a neat and balanced appearance. They also have the particularity to enhance pregnant by putting more prominently.

These speaker stand will therefore improve your audio device and fill your decor.