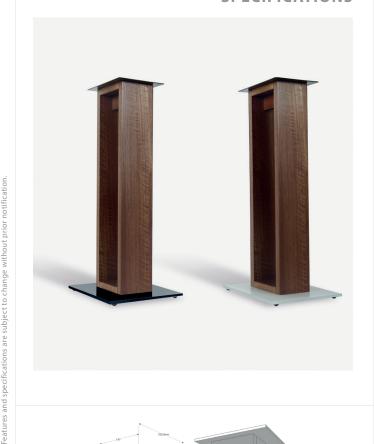

#### **TEMPORARY INFORMATIONS**



# Alvä

## Speaker stand

This speaker stand has been specially designed to complement Spectrum speakers at TANGENT. Based on the aesthetic of the HI-FI system, speaker stands offer a neat and balanced appearance. They also have the particularity to enhance pregnant by putting more prominently.

These speaker stand will therefore improve your audio device and fill your decor.



### **SPECIFICATIONS**



#### DESIGN

**Finish:** *Matt black or white tempered glass* 

Structure: Wood

## MAXIMUM LOAD Speaker stand: 20 kg

#### **USABLE DIMENSIONS**

Overall dimensions (WxHxD): 226 x 600 x 275 mm

## **PACKAGING**

Delivered disassembled with screws kit, mounting instructions and tools

**Quantity/box:** 1 – **Type:** Brown cardboard **Dimensions (WxHxD):** 280 x 680 x 105 mm

Net Weight: 9.95 kg Gross Weight: 10.8 kg

SKU: NORALVA

**GenCode:** 3760221802735



Update: 2015/12/29 www.norstone-design.com