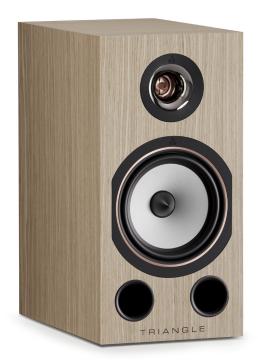

The Comète bookshelf speaker has seduced generations of audiophiles with its spacious sound and incredible delivery of lower frequencies. This 40th Anniversary Edition follows the same principles and benefits from the latest optimizations of the Antal model.

It features new rose gold anodized magnesium dome tweeter, offering high efficiency and controlled distortion. Magnesium combines two desired qualities: lightness and rigidity.

It also has a new midrange/bass driver in natural cellulose paper, this time with an engine and suspensions adapted for a wider spectrum of sound. Clarity, details of the vocal range, and incredible delivery of lower frequencies are its main qualities.

Each speaker integrates an accessory kit with various adaptable spikes to be used depending on your flooring. They enable decoupling by eliminating unwanted vibrations; so only the sound quality remains.

The 40th Anniversary Edition has been designed and developed with thoroughness to offer you an exceptional music experience.

With its dedicated speaker stand, the S04 40th Anniversary, this speaker will be perfect for rooms smaller than 25m<sup>2</sup>.